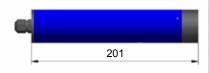

Wood

Stone

**Textile** 

Metal

ZR

| Mechanical specifications                                                                                  |  |
|------------------------------------------------------------------------------------------------------------|--|
| 201mm x Ø 40mm                                                                                             |  |
| Aluminium, powder coated Optic head: Anodised black aluminium                                              |  |
| IP65                                                                                                       |  |
| Potential-free housing                                                                                     |  |
| Mains plug                                                                                                 |  |
|                                                                                                            |  |
| 90 to 265VAC                                                                                               |  |
| APC with current limiting                                                                                  |  |
| No                                                                                                         |  |
| Integrated power supply with high noise immunity overvoltage category III Burst & Surge resistance Level 4 |  |
|                                                                                                            |  |
| 635nm                                                                                                      |  |
| Up to 40mW                                                                                                 |  |
| No                                                                                                         |  |
| Line Gaussian                                                                                              |  |
| Environmental conditions                                                                                   |  |
| -10°C to +40°C                                                                                             |  |
|                                                                                                            |  |