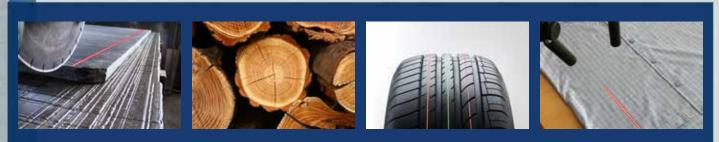

Wood

Stone

**Textile** 

Metal

ZR

| Mechanical specifications                                                                                  |  |
|------------------------------------------------------------------------------------------------------------|--|
| 201mm x Ø 40mm                                                                                             |  |
| Aluminium, powder coated Optic head: Anodised black aluminium                                              |  |
| IP65                                                                                                       |  |
| Potential-free housing                                                                                     |  |
| Mains plug                                                                                                 |  |
|                                                                                                            |  |
| 90 to 265VAC                                                                                               |  |
| APC with current limiting                                                                                  |  |
| No                                                                                                         |  |
| Integrated power supply with high noise immunity overvoltage category III Burst & Surge resistance Level 4 |  |
|                                                                                                            |  |
| 635nm                                                                                                      |  |
| Up to 40mW                                                                                                 |  |
| No                                                                                                         |  |
| Line Gaussian                                                                                              |  |
| Environmental conditions                                                                                   |  |
| -10°C to +40°C                                                                                             |  |
|                                                                                                            |  |