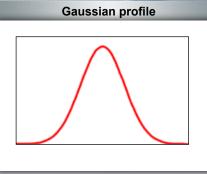

Wood

Stone

**Textile** 

Metal

ZR

| Mechanical specifications                                                                                  |  |
|------------------------------------------------------------------------------------------------------------|--|
| 201mm x Ø 40mm                                                                                             |  |
| Aluminium, powder coated Optic head: Anodised black aluminium                                              |  |
| IP65                                                                                                       |  |
| Potential-free housing                                                                                     |  |
| Mains plug                                                                                                 |  |
|                                                                                                            |  |
| 90 to 265VAC                                                                                               |  |
| APC with current limiting                                                                                  |  |
| No                                                                                                         |  |
| Integrated power supply with high noise immunity overvoltage category III Burst & Surge resistance Level 4 |  |
|                                                                                                            |  |
| 635nm                                                                                                      |  |
| Up to 40mW                                                                                                 |  |
| No                                                                                                         |  |
| Line Gaussian                                                                                              |  |
| Environmental conditions                                                                                   |  |
| -10°C to +40°C                                                                                             |  |
|                                                                                                            |  |