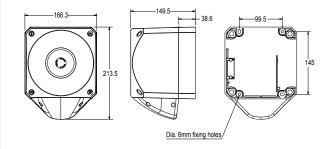

head is fixed by quarter turn fasteners enabling faster installation and accurate seal compression for weatherproofing. IP66 as standard means that Nexus can be installed in almost any location.

The combination of powerful sounder and high output xenon beacon ensures a very effective audio-visual signal.

105dB and 110dB units, as well as DC variants, are also available.

## **Features**

- High sound output 120dB (A)
- 5J xenon beacon
- Three alarm stages
- Quarter turn fasteners for ease of installation
- First-fix, wire to base technology
- IP66 rated
- Volume control for greater flexibility 20dB
- Separate connections for sounder & beacon

## **Lens Colour Options**













**Applications** - Conveyors; process control alarm; cranes; moving machinery; general signalling; marine



## **Specifications**

| Part No. | Lens Colour | Beacon Type     | Audibility at 1m | Tones | Voltage     | Sounder<br>Current | Beacon<br>Current |
|----------|-------------|-----------------|------------------|-------|-------------|--------------------|-------------------|
| PNC-0009 | Red lens    | 5J xenon beacon | Up to 120dB (A)  | 64    | 110/230V AC | 200mA              | 70mA              |
| PNC-0011 | Amber lens  | 5J xenon beacon | Up to 120dB (A)  | 64    | 110/230V AC | 200mA              | 70mA              |
| PNC-0023 | Clear lens  | 5J xenon beacon | Up to 120dB (A)  | 64    | 110/230V AC | 200mA              | 70mA              |
| PNC-0058 | Blue lens   | 5J xenon beacon | Up to 120dB (A)  | 64    | 110/230V AC | 200mA              | 70mA              |
| PNC-0056 |