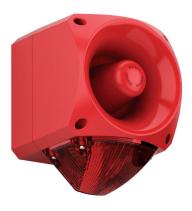

## **Nexus 120 Sounder** Beacon (AC)

The Nexus 120 is a very high output sounder beacon designed for industrial applications.

Connections are made to the base during the initial wiring phase which results in faster and more reliable installation. In addition, the head is fixed by quarter turn fasteners enabling faster installation and accurate seal compression for weatherproofing. IP66 as standard means that Nexus can be installed in almost any location.

The combination of powerful sounder and high output xenon beacon ensures a very effective audio-visual signal.

105dB and 110dB units, as well as DC variants, are also available.

## **Features**

- High sound output 120dB (A)
- 5J xenon beacon
- Three alarm stages
- Quarter turn fasteners for ease of installation
- First-fix, wire to base technology
- IP66 rated
- Volume control for greater flexibility 20dB
- Separate connections for sounder & beacon

## **Lens Colour Options**

**Applications** - Conveyors; process control alarm; cranes; moving machinery; general signalling; marine