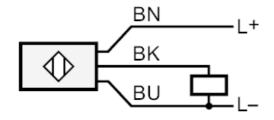

|                |  |  |
| Accessories (optional)        |         | Symbol disc                                               |                |  |  |
| Remarks                       |         |                                                           |                |  |  |
| Pack quantity                 |         | 1 pcs.                                                    |                |  |  |
| Electrical connection         |         |                                                           |                |  |  |
| Cable: 0.3 m, PUR             |         |                                                           |                |  |  |
| Connection                    |         |                                                           |                |  |  |



Core colors :

BK = black

BN = brown

BU = blue