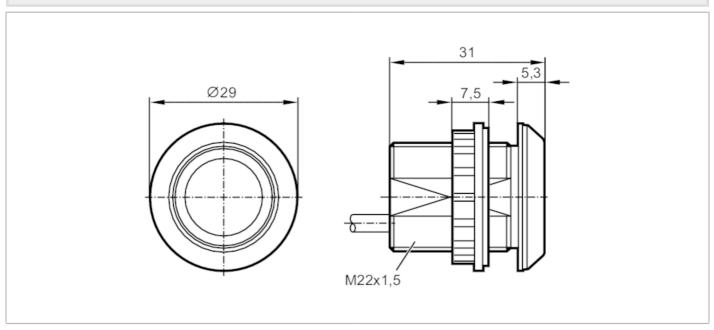

#### Alternative articles: KT5111

When selecting an alternative article and accessories please note that technical data may differ!

 $\epsilon$ 

| Product characteristics                         |      |               |  |
|-------------------------------------------------|------|---------------|--|
|                                                 |      | 2002          |  |
| Electrical design                               |      | PNP           |  |
| Output function                                 |      | normally open |  |
| Dimensions                                      | [mm] | Ø 29 / L = 31 |  |
| Application                                     |      |               |  |
| Principle of operation                          |      | dynamic       |  |
| Electrical data                                 |      |               |  |
| Operating voltage                               | [V]  | 1230 DC       |  |
| Current consumption                             | [mA] | 30            |  |
| Protection class                                |      | III           |  |
| Reverse polarity protection                     |      | yes           |  |
| Max. power-on delay time                        | [ms] | 500           |  |
| Outputs                                         |      |               |  |
| Electrical design                               |      | PNP           |  |
| Output function                                 |      | normally open |  |
| Permanent current rating of switching output DC | [mA] | 200           |  |
| Short-circuit protection                        |      | yes           |  |
| Overload protection                             |      | yes           |  |
| Length of output signal                         | [ms] | 300           |  |
| Reaction times                                  |      |               |  |
| Response time                                   | [ms] | 35            |  |

### Capacitive illuminated pushbutton

| Operating conditions          |         |                                                           |                |  |  |
|-------------------------------|---------|-----------------------------------------------------------|----------------|--|--|
| Ambient temperature           | [°C]    | -4085                                                     |                |  |  |
| Protection                    |         | IP 65; IP 67; IP 69K; (on the front)                      |                |  |  |
| Tests / approvals             |         |                                                           |                |  |  |
| MTTF                          | [years] | 352                                                       |                |  |  |
| Mechanical data               |         |                                                           |                |  |  |
| Weight                        | [g]     | 40.5                                                      |                |  |  |
| Dimensions                    | [mm]    | Ø 29 / L = 31                                             |                |  |  |
| Material                      |         | PA 6.6-GF30 black; actuating surface: PA Grilamid TR 90UV |                |  |  |
| Displays / operating elements |         |                                                           |                |  |  |
| Display                       |         | Switching status                                          | 1 x LED, red   |  |  |
|                               |         | Power                                                     | 1 x LED, green |  |  |
| Accessories                   |         |                                                           |                |  |  |
| Items supplied                |         | lock nuts: 1                                              |                |  |  |
|                               |         | Gasket: 1                                                 |                |  |  |
| Accessories (optional)        |         | Symbol disc                                               |                |  |  |
| Remarks                       |         |                                                           |                |  |  |
| Pack quantity                 |         | 1 pcs.                                                    |                |  |  |
| Electrical connection         |         |                                                           |                |  |  |
| Cable: 0.3 m, PUR             |         |                                                           |                |  |  |
| Connection                    |         |                                                           |                |  |  |